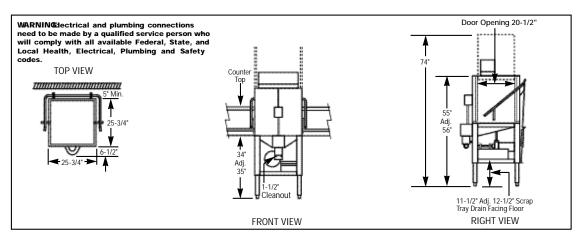

## GdYWZWUhjcbg.

| AC89@5<                              | I G5     | A9HF <i>≓</i> |                     | I G5            | A9HF <i>=</i> 7 |
|--------------------------------------|----------|---------------|---------------------|-----------------|-----------------|
| OPERATING CAPACITY<br>RACKS PER HOUR |          |               | WASH PUMP MOTORS HP | 1               | 1               |
| (NSF RATED)                          | 37       | 37            | DIMENSIONS          |                 |                 |
| OPERATING CYCLE                      |          |               | DEPTH               | 25-3/4"         | (65.4cm)        |
| WASH TIME-SEC                        | 45       | 45            | WIDTH               | 25-3/4"         | (65.4cm)        |
| RINSE TIME-SEC                       | 30       | 30            | HEIGHT              | 55"-56"         | (140cm-142.2cm) |
| DWELL TIME-SEC                       | 15       | 15            | STANDARD            |                 | , , ,           |
| TOTAL CYCLE TIME                     | 90       | 90            | TABLE HEIGHT        | 34"             | (86cm)          |
| WASH TANK CAPACITY                   | 1.7 GAL. | (6.45 L)      | MAXIMUM CLEARANCE   |                 |                 |
| PUMP CAPACITY                        | 52 GPM   | (197 LPM)     | FOR DISHES          | 17"             | (43cm)          |
| OPERATINGTEMPERATURE                 |          |               | STANDARD DISHRACK   | 1               | 1               |
| REQUIRED                             | 120°F    | (49°C)        | DIMENSIONS          | 19-3/4"X19-3/4" | (50X50cm)       |
| RECOMMENDED                          | 140°F    | (60°C)        | ELECTRICAL RATING   | VOLTS           | AMPS            |
| WATER CONSUMPTION                    |          |               |                     | 115             | 16              |
| PER RACK                             | 1.7 GAL. | (6.45 L)      |                     | 115             | 10              |
| PER HOUR                             | 74 GPH   | (212/280 LPH) |                     |                 |                 |
| WATER REQUIREMENTS                   |          |               | SHIPPING WEIGHT     |                 |                 |
| WATER INLET                          | 3/4"     |               | APPROXIMATE         | 270#            | (110 0/100 Ekg) |
| DRAIN-I.P.S.                         | 2"       | -             | APPRUAIWATE         | 270#            | (118.8/122.5kg) |