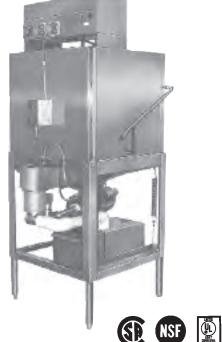

## Gia a UfmiGdYWJZJWUhjcbg. `AcXY`5<

Gia a Urm Gol YulyyUulg bg. A CXY 5 < ÔT OED) ^!\*^ÁT ā ^!Á[ å ^!ÁOEPÁ[ , Áv{ ] ^!æč !^Ék@ { 3&ælÁ æ) ãã ĝ \* Ák[ { { ^!&ãælÁkā @ æ @ !Á[ ^^vo /ÞÙØÉMŠæ) å /ÔÙOE æ) ãæælį } Áæj å &{ } et & &aj } Á ægi à æda \* A OVPU W.@ Á • ^A /A -ÓUU ÙVOÙÁ; !ÁOEP S/P OCE/OÜ ÙÉV@ A[ [ å ^!ÁDEP /ār /k[ } et & &câ /à } & a'/`A /A El Á ægi } /•• • c^^|ÉÓæ&@Á } ã/Aeč d { æzælæ] ^ & æ @ • ÉA g • ^ A Áæj ãã ^ • Á[ [ å Á^!çæ A C ] • A (c) g å ada / G A /A /A /A (c) A (c) a /A (c) /A