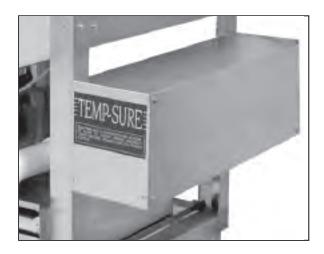

Temp-Sure™ shown as a free standing unit.

The CMA-Temp-Sure™ option assures a continuous supply of 140°F hot water resulting in excellent dishmachine performance. The heater is custom-designed for fill and dump CMAsingle tank dishwashers as a factory added option or an infield add-on. The heater will also fit most competitor's single tank dishmachines.