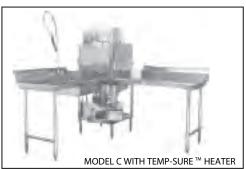

## CMA TEMP-SURE

Hot Water Assurance System For Dump And Fill Style Dishwashers

## **FEATURES:**

- ? Specifically designed to maintain proper rinse temperatures in dump and fill style dishwasher.
- ? 12kW industrial heater is proven to be more durable than commercial style heater.
- ? Fast recovery, 40° rise in 90 seconds.
- ? Available 208/240 volt, single or three phase for flexible applications.
- ? Universal mounting system fits all single tank CMAmodels and most competitor model dishwashers.
- ? Free standing units also available.