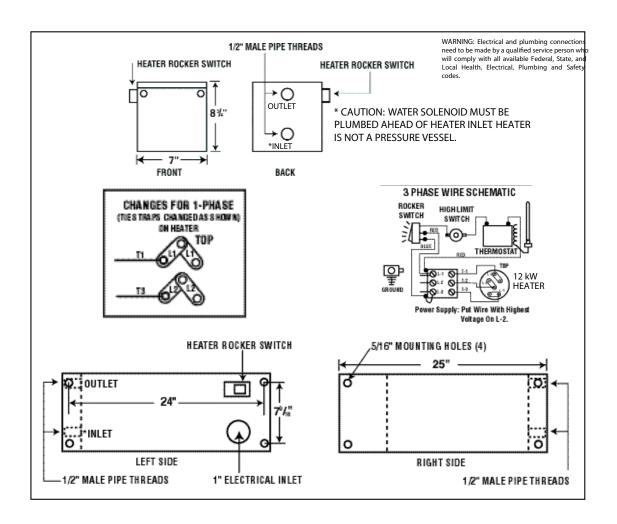

## **FEATURES:**

- ? Specifically designed to maintain proper rinse temperatures in dump and fill style dishwasher.
- ? 12kW industrial heater is proven to be more durable than commercial style heater.
- ? Fast recovery, 40° rise in 90 seconds.
- ? Available 208/240 volt, single or three phase for flexible applications.
- ? Universal mounting system fits all single tank CMAmodels and most competitor model dishwashers.
- ? Free standing units also available.

Temp-Sure™ shown as a free standing unit.

The CMA-Temp-Sure™ option assures a continuous supply of 140°F hot water resulting in excellent dishmachine performance. The heater is custom-designed for fill and dump CMAsingle tank dishwashers as a factory added option or an infield add-on. The heater will also fit most competitor's single tank dishmachines.

| SPECIFICATIONS:           |       |         |          |
|---------------------------|-------|---------|----------|
| MODEL: CMA TEMP-SURE™     |       | USA     | METRIC   |
| MIN. INCOMING WATER TEMP. |       | 100°F   | (55°C)   |
| RISE                      |       | 40°F    | (22°C)   |
| AVAILABLE HOT WATER       |       | 90 GPH  | (341LPH) |
| HEATER TANK CAPACITY      |       | 2.6 GAL | (9.8L)   |
| ELECTRICAL RATING         | VOLTS | PHASE   | AMPS     |
|                           | 208   | 1       | 44       |
|                           | 240   | 1       | 51       |
|                           | 208   | 3       | 26       |
|                           | 240   | 3       | 30       |
|                           |       |         |          |