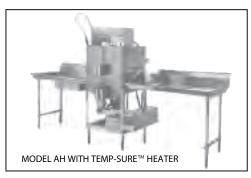

## CMA TEMP-SURE

Hot Water Assurance System For Dump And Fill Style Dishwashers

## **FEATURES:**

- ? Specifically designed to maintain proper rinse temperatures in dump and fill style dishwasher.
- ? 12kW industrial heater is proven to be more durable than commercial style heater.
- ? Fast recovery, 40° rise in 90 seconds.
- ? Available 208/240 volt, single or three phase for flexible applications.
- ? Universal mounting system fits all single tank CMAmodels and most competitor model dishwashers.
- ? Free standing units also available.